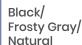

## WOMEN'S CHEVRON FUZZY FLEECE PULLOVER



**\$30**00

Minimum order of 12 pieces

Surviving the long, winter months doesn't feel like a chore with a pullover this fuzzy! The Women's Chevron Fuzzy Fleece Pullover is constructed of 100% polyester fuzzy fleece and offers a trendy, boxy crop and encased elastic sleeve cuffs to boot. And while the pullover itself encases you like a warm hug, it's the visual appearance that'll really have you feeling all warm and fuzzy inside, so just imagine what it'll do for your brand. No need to thank it though, because really, it's the fleece it could do.

## **FEATURES**

- 100% Polyester Fuzzy Fleece
- Boxy Cropped
- Metal Zipper with Circular Ring Pull
- Jersey-Lined Muff Pockets
- Encased Elastic Sleeve Cuffs

## **AVAILABLE COLORS**







Navy/ Frosty Gray/ Natural