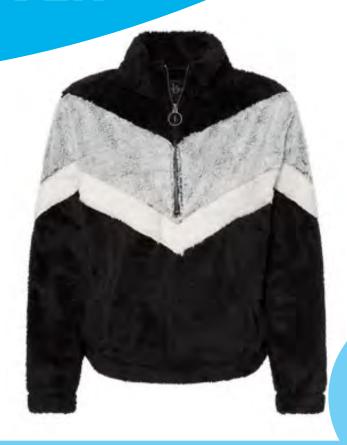

## WOMEN'S CHEVRON FUZZY FLEECE PULLOVER

**\$30**00

Minimum order of 12 pieces

Surviving the long, winter months doesn't feel like a chore with a pullover this fuzzy! The Women's Chevron Fuzzy Fleece Pullover is constructed of 100% polyester fuzzy fleece and offers a trendy, boxy crop and encased elastic sleeve cuffs to boot. And while the pullover itself encases you like a warm hug, it's the visual appearance that'll really have you feeling all warm and fuzzy inside, so just imagine what it'll do for your brand. No need to thank it though, because really, it's the fleece it could do.

## **FEATURES**

- 100% Polyester Fuzzy Fleece
- Boxy Cropped
- Metal Zipper with Circular Ring Pull
- Jersey-Lined Muff Pockets
- Encased Elastic Sleeve Cuffs